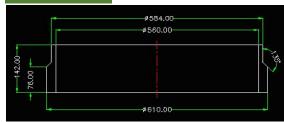

## SPECIFICATION

ECCS system minimizes the air escape to the surrounding ground as the hight-pressure air never directly faces to the ground. The system is built on redirection of the air flow. The side air lift holes just just keep enough air to get an efficient flushing.