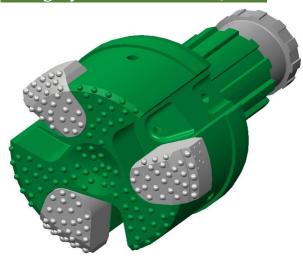

Ming is now to present new generation ECCS system for drilling in Sensitive Ground Conditions.

ECCS system minimizes the air escape to the surrounding ground as the high-pressure air never directly faces to the ground. The system is built on redirection of the air flow. The side air lift holes just keep enough air to get an efficient flushing.

#### How ECCS system works:

- 1) High-pressure air is travelling down from the DTH hammer to the center of main air holes of the ECCS system.
- 2) Most of the compressed air travels to the side air lift holes and goes to the casing shoe and end of the casing, that preventing air and cuttings from going outside of the casing.
- 3) Only few air goes to the holes between the wings and the bit bace to clear the cuttings back to the ground.

Hence, ECCS system can be the solution that disturbance to the surrounding soil is minimized significantly.