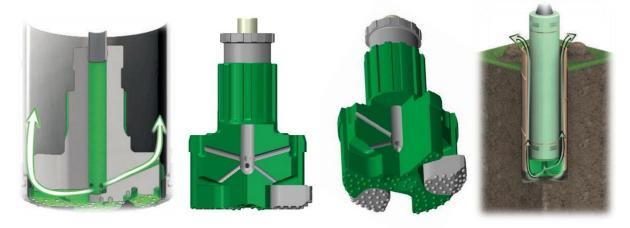

Ming is now to present new generation ECCS system for drilling in Sensitive Ground Conditions.

ECCS system minimizes the air escape to the surrounding ground as the high-pressure air never directly faces to the ground. The system is built on redirection of the air flow. The side air lift holes just keep enough air to get an efficient flushing.

#### How ECCS system works:

- 1) High-pressure air is travelling down from the DTH hammer to the center of main air holes of the ECCS system.
- 2) Most of the compressed air travels to the side air lift holes and goes to the casing shoe and end of the casing, that preventing air and cuttings from going outside of the casing.
- 3) Only few air goes to the holes between the wings and the bit bace to clear the cuttings back to the ground.

Hence, ECCS system can be the solution that disturbance to the surrounding soil is minimized significantly.

#### Conventional Concentric Casing System

The conventional DTH drilling system directs the high-pressure air from the flushing grooves straight into the ground this will cause severe damages in nearby buildings and structures.