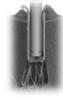

Ming is now to present new generation ECCS system for drilling in Sensitive Ground Conditions.

ECCS system minimizes the air escape to the surrounding ground as the high-pressure air never directly faces to the ground. The system is built on redirection of the air flow. The side air lift holes just keep enough air to get an efficient flushing.

#### How ECCS system works:

- 1) High-pressure air is travelling down from the DTH hammer to the center of main air holes of the ECCS system.
- 2) Most of the compressed air travels to the side air lift holes and goes to the casing shoe and end of the casing, that preventing air and cuttings from going outside of the casing.
- 3) Only few air goes to the holes between the wings and the bit bace to clear the cuttings back to the ground.

Hence, ECCS system can be the solution that disturbance to the surrounding soil is minimized significantly.