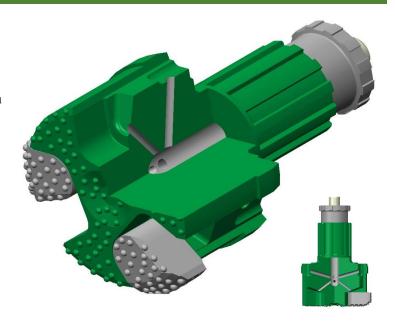

Ming is now to present new generation ECCS system for drilling in Sensitive Ground Conditions.

ECCS system minimizes the air escape to the surrounding ground as the high-pressure air never directly faces to the ground. The system is built on redirection of the air flow. The side air lift holes just keep enough air to get an efficient flushing.

#### How ECCS system works:

- 1) High-pressure air is travelling down from the DTH hammer to the center of main air holes of the ECCS system.
- 2) Most of the compressed air travels to the side air lift holes and goes to the casing shoe and end of the casing, that preventing air and cuttings from going outside of the casing.
- 3) Only few air goes to the holes between the wings and the bit bace to clear the cuttings back to the ground.

Hence, ECCS system can be the solution that disturbance to the surrounding soil is minimized significantly.